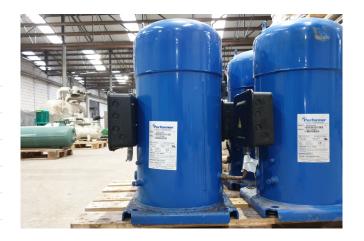

#### **Used Performer SZ240A4AAB**

Used Performer SZ240A4AAB scroll compressor on Freon with a sight glass. The compressor has a displacement of 60,5 m<sup>3</sup>/h.

\*Why choose for HOSBV? Were not only the largest used refrigeration specialist in Europe, but also, we deliver all equipment soley if it has passed our extensive quality test and after it has been cleaned industrially. \*If requested we are happy to arrange your shipment.