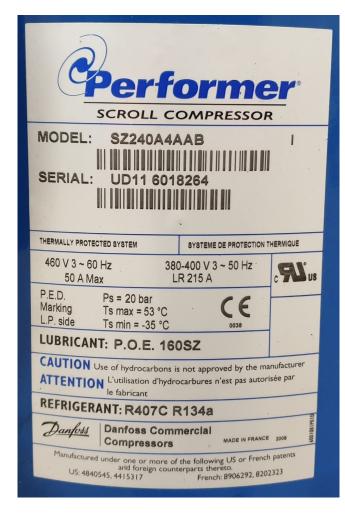

## **Performer SZ240A4AAB**

## **Specifications**

| Marka             | Performer      |
|-------------------|----------------|
| Тур               | SZ240A4AAB     |
| Czynnik chłodzący | Freon          |
| kW at +10°C/+40°C | 78,0           |
| kW at 0°C/+40°C   | 53,0           |
| kW at -5ºC/+40ºC  | 43,0           |
| kW at -10°C/+40°C | 34,4           |
| kW at -20°C/+40°C | 21,0           |
| Okno widokowe     | ✓              |
| m3 / h            | 60,5           |
| Waga kg.          | 150            |
| Rozmiary          | 410x470x780 mm |
|                   | (LxWxH)        |
| Stock             | 1              |

#### **Used Performer SZ240A4AAB**

Used Performer SZ240A4AAB scroll compressor on Freon with a sight glass. The compressor has a displacement of 60,5 m<sup>3</sup>/h.

\*Why choose for HOSBV? Were not only the largest used refrigeration specialist in Europe, but also, we deliver all equipment soley if it has passed our extensive quality test and after it has been cleaned industrially. \*If requested we are happy to arrange your shipment.